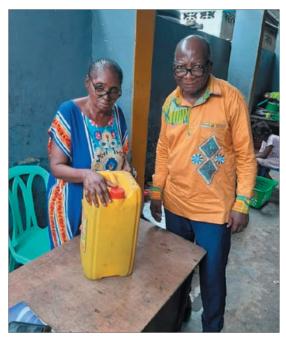

### **Mabala School**

Acacia seedlings in front of our four new classrooms

Students learn how to measure a tree-line for the acacia trees on our field