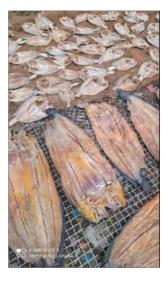

### **Joseph's Micro Finance Project**

Joseph's fishponds and rice fields

Fresh fish ...

... and drying fish from his ponds

Joseph's "repair-shop"

Mother and baby pigs (I)
Building a pigpen (top)