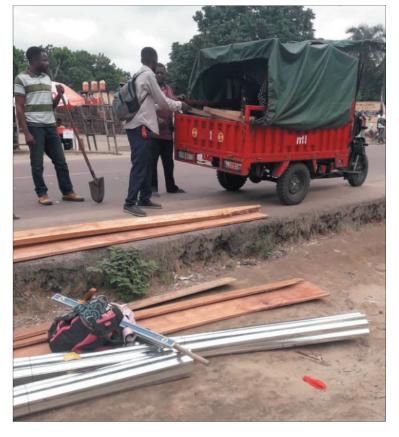

### First steps of Jean's Vocational Training Center

Building materials for the construction of a CHICKEN COOP. Making bricks and ...

... shopping wood and metal sheets for the roof. Two instructors (right) follow the progress of the work - the woman is responsible for raising laying hens and the man will teach and oversee the farming.