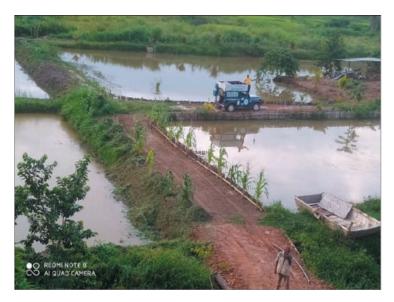

### **Joseph's Micro Finance Project**

Joseph's fishponds and rice fields

Fresh fish ...

... and drying fish from his ponds

Joseph's "repair-shop"

Mother and baby pigs (I)
Building a pigpen (top)