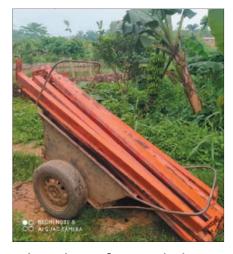

## First steps of Joseph's Vocational Training Center

Iron bars for workshop

Construction of workshop

Selected corn for seeds