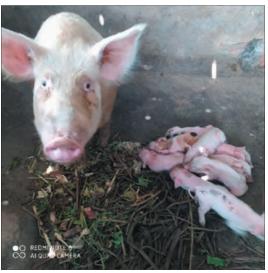

### **Joseph's Micro Finance Project**

Joseph's fishponds and rice fields

Fresh fish ...

... and drying fish from his ponds

Joseph's "repair-shop"

Mother and baby pigs (I)
Building a pigpen (top)