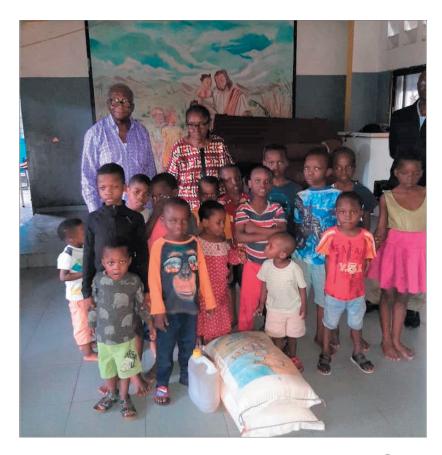

# Photos from the Congo, Easter 2023 Kinshasa

Francois brings food supplies such as oil, rice etc. to the COLK orphanage which we support from time to time.