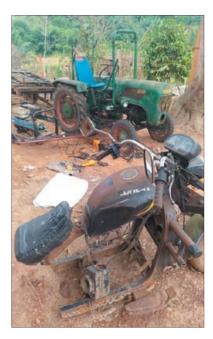

### **Joseph's Micro Finance Project**

Joseph's fishponds and rice fields

Fresh fish ...

... and drying fish from his ponds

Joseph's "repair-shop"

Mother and baby pigs (I)
Building a pigpen (top)