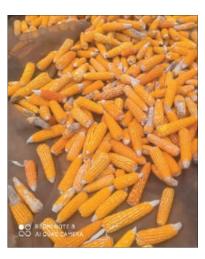

## First steps of Joseph's Vocational Training Center

Iron bars for workshop

Construction of workshop

Selected corn for seeds